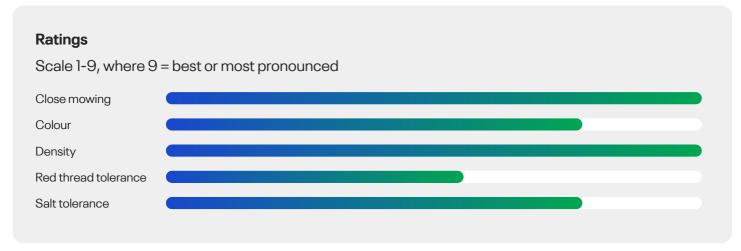

#### Festuca commutata

- Very tolerant to close mowing
- Extremely dense
- Nice dark green colour
- Best variety on STRI list 2011 under close mowing

## **Specification and ratings**