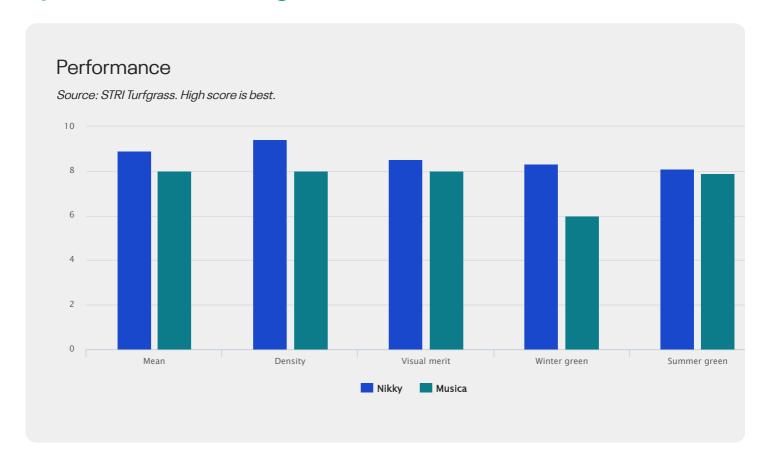

#### Very tolerant to close mowing

Nikky performs very well under close cutting (e.g. golf greens). The rating of Nikky is the highest on the STRI turfgrass list for 2011. Furthermore, the variety has a very nice dark green colour during the whole season. This makes the variety the ultimate choice for golf green mixtures.

#### **Extreme density**

The extraordinary perfomance under close mowing is reflected in the fact, that the variety also has the higest density on the STRI list under close mowing.

#### Better performance than Musica

For several years the variety Musica has been the best performing chewings fescue variety on the STRI list under close mowing. This position has now been taken over by Nikky, which is seen as a major achievement.