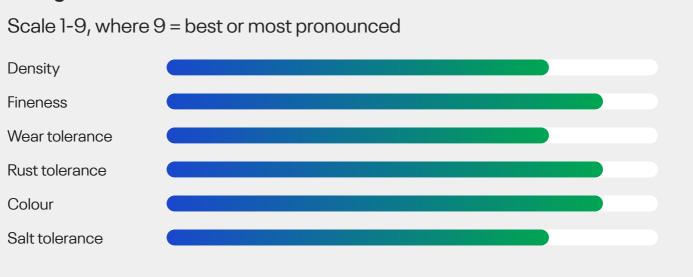

### Ratings

#### **Disease tolerance**

Very good tolerance to common turfgrass diseases like rust, but also against less common diseases like gray leaf spot and brown patch (Rhizoctonia solani).

#### Shoot density and wear tolerance

MONSIEUR shows very high density all seasons and superior traffic tolerance.

#### **Drought tolerance**

Excellent drought and summer stress tolerance.