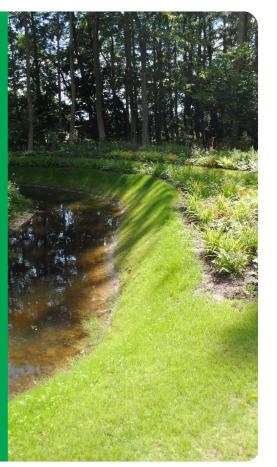

## Technical Specifications

- Perennial ryegrass
- Dark green with excellent wear and drought tolerance
- Listed/recommended in EU CZ TR