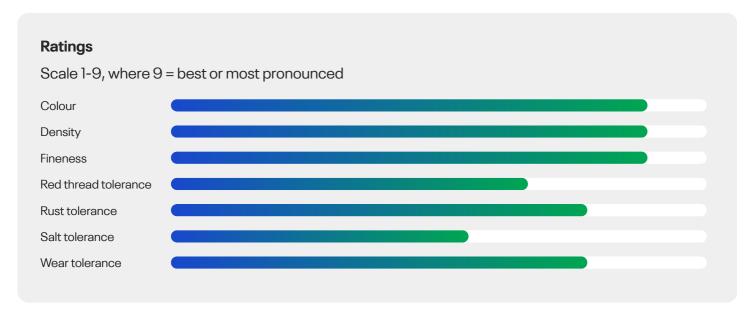

Under both high and low input managements Fiesta 4 scored highest of any variety in turf quality and also had a perfect score in Gray Leaf Spot resistance over all US test locations.

In the NTEP trial to date it is making a repeat performance, scoring highly in categories across the board.

Its deep green colour is intense and worth a mentenion as it is visually outstanding.