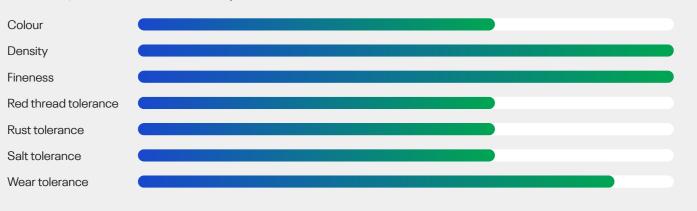

purpose

The excellent density, fineness and visual merit are confirmed in STRI Lawn trials.

In the Sport trials, the very good recovery from wear is combined with a high visual merit, density and fineness.

#### Versatile component for mixtures

All in all a versatile variety that will perform well in mixtures for lawn and sport purposes.

The colour is medium green.

The very slow growth observed in the Dutch trials is an extra advantage for low maintenance lawns.

## Technical Specifications

- Perennial ryegrass
- Versatile persistent, fineleaved, dense and slow growing variety
- Listed/recommended in EU NL
  UK



## Performance for Lawn

Source: Grasgids 2017 (NL) Scale: 1-9, 9 = best



## STRI performance Sport

Turfgrass Seed 2017 table S1 Scale 1-9, 9 = best





### Ratings