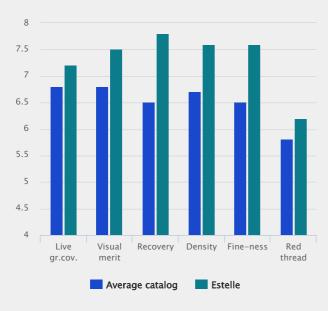

#### STRI (UK) performance is high for Lawn as well as for Sport purpose

The excellent density, fineness and visual merit are confirmed in STRI Lawn trials.

In the Sport trials, the very good recovery from wear is combined with a high visual merit, density and fineness.

## STRI performance Sport

Turfgrass Seed 2017 table S1 Scale 1-9, 9 = best