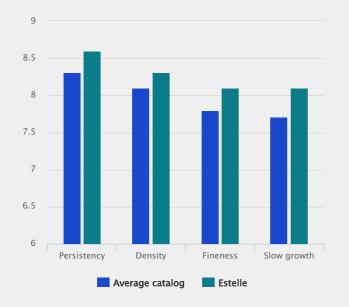

#### Top-ranked on the restrictive Dutch Grasgids list for Lawn use

With very good scores for density, fineness and slow growth ESTELLE qualifies for high performance in lawn trials.

## Performance for Lawn

Source: Grasgids 2017 (NL) Scale: 1-9, 9 = best