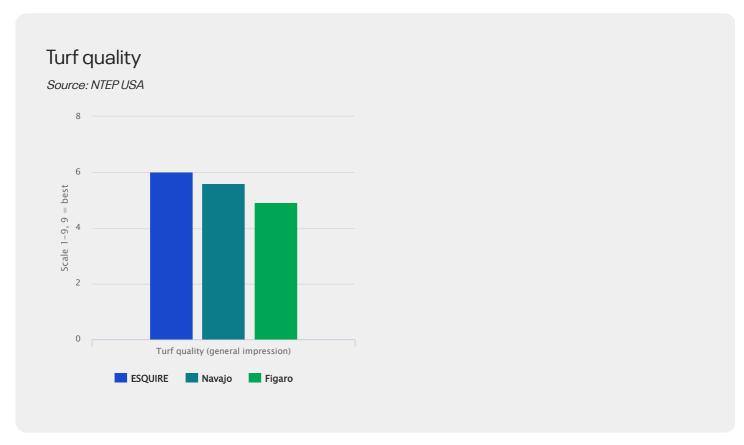

ieties needing hardly any promotion. Since we started dispatching of seed for private trials we have had a very high positive feedback. Esquire's "field" performance is highly convincing!

#### **Multi-Resistant**

ESQUIRE resists well to winter damage and is tolerant to the majority of diseases of importance in the European Union and in North America; rusts, leaf spot, red thread and dollar spot.

#### **First Out of Starting-Blocs**

ESQUIRE takes off very early in spring with an impressive density. This explains also a very good wear tolerance. This is combined with good summer appearance and leaf fineness above average.

### Technical Specifications

- Perennial ryegrass
- Convincing by Performance!
- Listed/recommended in EU BA BY DE DK IT RUTR UK



## **Specification and ratings**