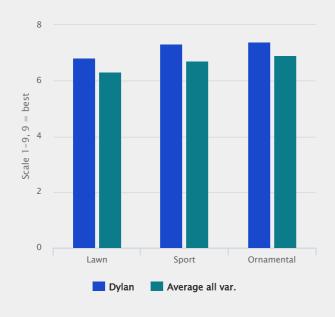

#### Perfect for all uses

DYLAN is not only an excellent sports variety, but also for home lawns, parks and prestige ornamental turf.

## Index of use

Source: Bulletin Gazon 2008 (France)