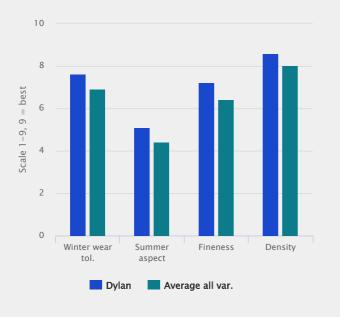

#### Number 1

Only few varieties stand out from the majority - DYLAN does! With the number 1 top score for 3 out of 4 features and a more than good performance for the other features, DYLAN is facing a brilliant career.

#### 12 months a year

DYLAN is remarkable with an excellent wear tolerance during the winter season, primordial for sport pitches. With a summer aspect better than all other varieties, the versatility of DYLAN is tremendous.

## Excellent performance and characteristics

Source: Bulletin Gazon 2008 (France)