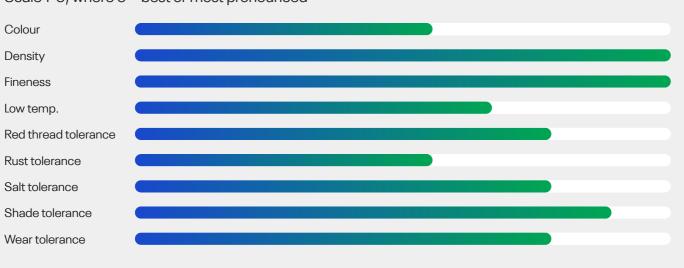

|
| Jessica   | 6          | 7         | 8            | 6          |

### Rating STRI Sport source: STRI (Scores 1-9, 9= best)

| Performance for Sport and Lawn |              |                  |      |  |  |
|--------------------------------|--------------|------------------|------|--|--|
| Sport                          | Visuel merit | Fineness of leaf | Mean |  |  |
| Dickens 1                      | 7,1          | 8                | 7,1  |  |  |
| Lawn                           | Visuel merit | Shoot density    | Mean |  |  |
| Dickens 1                      | 8,9          | 9                | 7,2  |  |  |
| Jessica                        | 7,3          | 7,7              | 7    |  |  |
|                                |              |                  |      |  |  |

### Ratings



Scale 1-9, where 9 = best or most pronounced