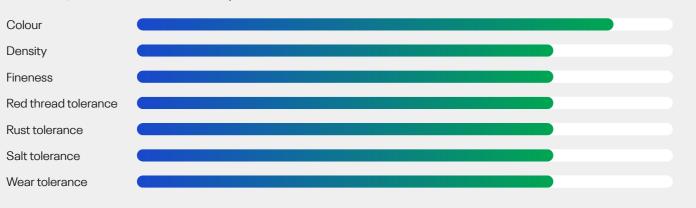

## M DLF

# **DASHER 3**

Lolium perenne

- Good vertical growth
- Fast establishment
- Dark colour and fine leaves
- High rust resistance





#### Wide range of use

In the DLF trials DASHER 3 shows a fast establishment at the beginning with a vertical plant growth. This characteristics help to use DASHER 3 for lawn, wear and landscape.

DASHER 3 offers you a dense lawn with fine leaves.

#### Highly resistant to diseases

DASHER 3 suits in many areas as a healthy partner in turf mixtures. In official trials DASHER 3 proves resistances to Gray Leaf Spot, Brown Patch and rust.

### Technical Specifications

- Perennial ryegrass
- A healthy and dark one!
- Listed/recommended in EU DE TR UK



### Ratings

Scale 1-9, where 9 = best or most pronounced