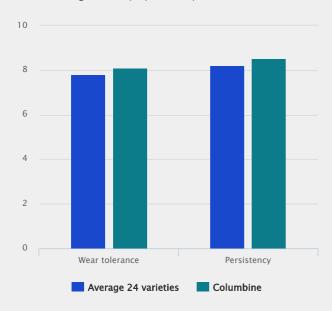

### Tolerance and persistency

Source: Grasgids 2011 (NL). Table Sport use.

Source: STRI Turf grasses 2011 Table S1