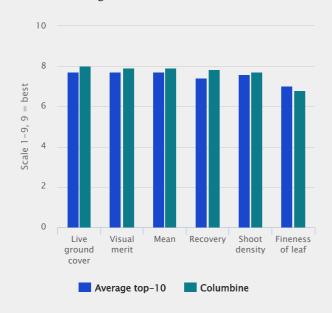

### Tolerance and persistency

Source: Grasgids 2011 (NL). Table Sport use.

Source: STRI Turf grasses 2011 Table S1