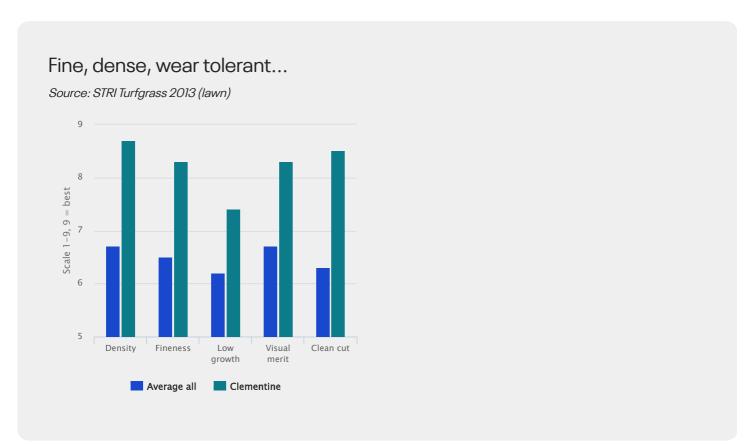

Some of the strengths are summarised in the charts below. VM = visual merit.

## No matter the cutting height, 4 mm, 10 mm or 25 mm - CLEMENTINE stays on top of the list!

The STRI list is presenting results for three testing protocols corresponding to sport, lawn and green use, with the following cutting heights:

25 mm (sport)

10-15 mm (lawn)

4-7 mm (green)

CLEMENTINE is ranked first in green and lawn trials and 14th out of >100 varieties for sport!

The excellence of CLEMENTINE is confirmed in the French trials conducted by GEVES: lst in sport index out of about 100 varieties. Furthermore, CLEMENTINE stands out with and exceptional fineness and density.