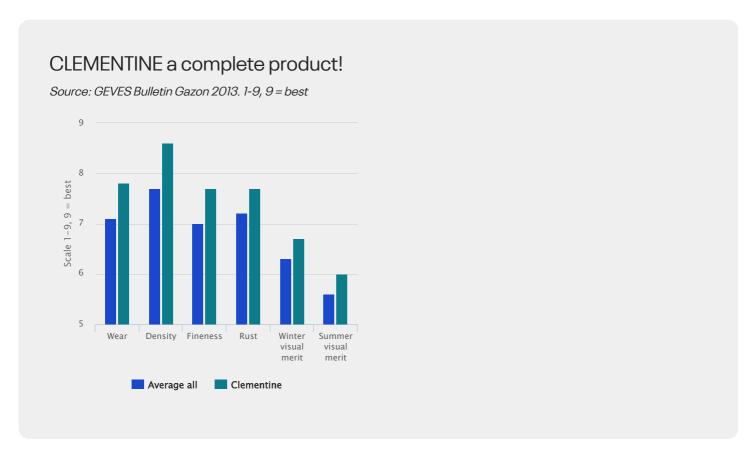

Some of the strengths are summarised in the charts below. VM = visual merit.

25 mm (sport)

10-15 mm (lawn)

4-7 mm (green)

CLEMENTINE is ranked first in green and lawn trials and 14th out of >100 varieties for sport!

The excellence of CLEMENTINE is confirmed in the French trials conducted by GEVES: lst in sport index out of about 100 varieties. Furthermore, CLEMENTINE stands out with and exceptional fineness and density.