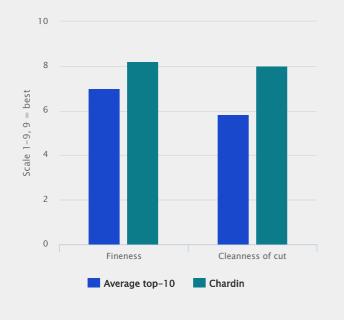

sport management in the STRI trials (UK).

#### **Clean cut**

We are light years from dessicated leaf tips of varieties popular years back! CHARDIN will fit into even the highest prestige ornamental lawns as well as premier league sport pitches.

#### **Confirmed results**

The very high wear tolerance, fineness and the outstanding winter visual merit AND summer performance are confirmed in official French tests (GEVES 2011).

#### Rusts won't disturb the high level visual merit

CHARDIN is ranking number 1 for rust tolerance on the French list!



## Technical Specifications

- Perennial ryegrass
- Sports or ornamental? Answer: Both!
- Listed/recommended in EU FR NL UK



# **Specification and ratings**

### Fineness and cleanness of cut

Source: STRI - Turf grass Seed 2011 - table SI



## Characteristics

Source: Bulletin Gazon Geves 2010