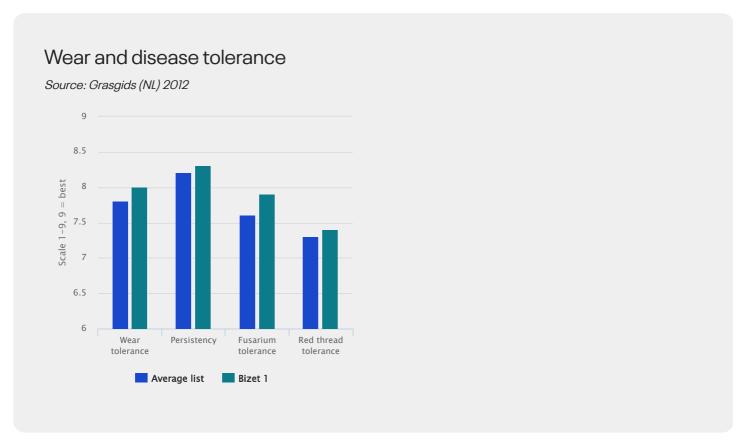

#### Red thread and Fusarium tolerant

On both lists BIZET 1 shows excellent resistance to red thread and with very good snow mold tolerance from the Dutch list.

#### Sport variety = wear tolerance

The main strength of BIZET 1 is its excellent wear tolerance in the Netherlands, confirmed by a very high score for live ground cover and recovery in the STRI trials.