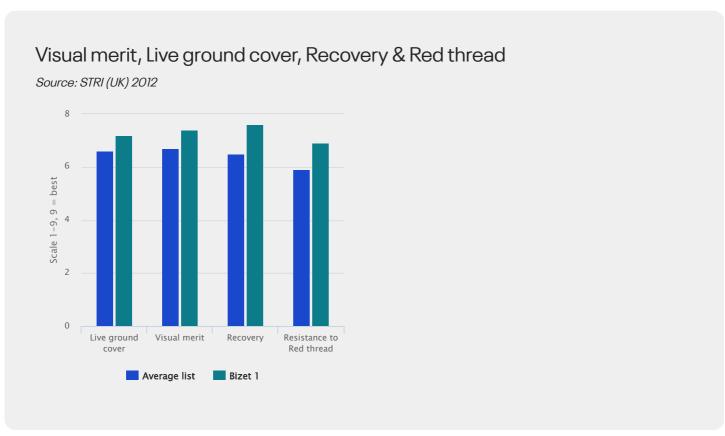

#### Sport variety = wear tolerance

The main strength of BIZET 1 is its excellent wear tolerance in the Netherlands, confirmed by a very high score for live ground cover and recovery in the STRI trials.